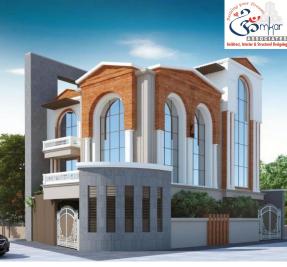

Private bungalow Constructed at Makarpura, Vadodara

19000 Sq.Ft. Industrial Shed constructed at Shah Industrial Park-II, Kotambi

Private Bungalow constructed at Manjalpur, Vadodara

Private Bungalow with all ultra modern facilities constructed at Waghodia Road, Vadodara