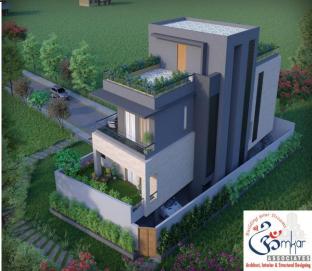

Private bungalow Constructed at Makarpura, Vadodara

19000 Sq.Ft. Industrial Shed constructed at Shah Industrial Park-II, Kotambi

Private Bungalow constructed at Manjalpur, Vadodara

Private Bungalow with all ultra modern facilities constructed at Waghodia Road, Vadodara