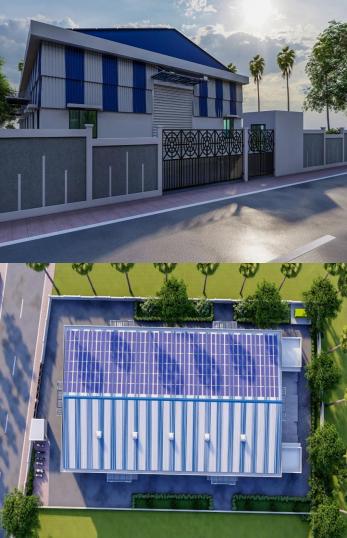

# Goel Scientific Glass Works Limited industrial Shed at Sai Industrial Estate, Vadodara Halol Toll Road, Vadodara 10,368 sq.ft area

Completed

project