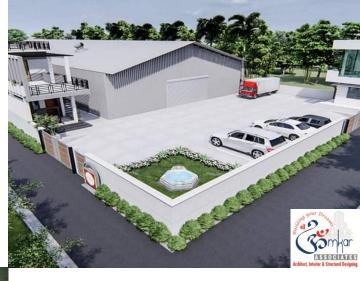

# Goel Scientific Glass Works Limited industrial Shed at Sai Industrial Estate, Vadodara Halol Toll Road, Vadodara 10,368 sq.ft area

Completed

project